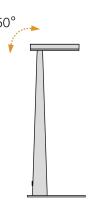

80 (B10) 70.000h     |
| COLOUR TEMPERATURE       | 2700K Ra>90           |
| LIGHT DISTRIBUTION       | adjustable            |
| POWER SUPPLY             | 220-240V AC           |
| FREQUENCY                | 50/60Hz               |
| ELECTRICAL CONFIGURATION | dimmable (Step DIM)   |
| DRIVER                   | integrated included   |
| NOMINAL LUMINOUS FLUX    | 460lm                 |
| LUMEN OUTPUT             | 388lm                 |
| EFFICIENCY               | 84.3%                 |
| WEIGHT                   | 0,88 Kg               |
| PROTECTION DEGREE        | IP20                  |
| COLOUR TOLLERANCES       | SDCM 3                |
| PACKING DIMENSIONS       | 17,0 x 40,0 x 16,0 cm |
|                          |                       |



#### **Technical drawing**









### Polar diagram



Table lighting fixture for interiors, with swivelling light beam. Pickled sheet metal bearing base in polyacrylic paint.

#### white