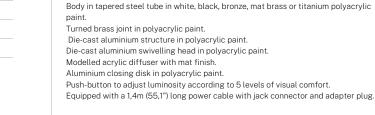

#### Data sheet

| CODE                     | C05201.011.0509       |
|--------------------------|-----------------------|
| SYSTEM POWER CONSUMPTION | 5W                    |
| EFFICACY                 | 77.6lm/W              |
| LIGHT SOURCE             | LED                   |
| LIGHT SOURCE LIFETIME    | L80 (B10) 70.000h     |
| COLOUR TEMPERATURE       | 2700K Ra>90           |
| LIGHT DISTRIBUTION       | adjustable            |
| POWER SUPPLY             | 220-240V AC           |
| FREQUENCY                | 50/60Hz               |
| ELECTRICAL CONFIGURATION | dimmable (Step DIM)   |
| DRIVER                   | integrated included   |
| NOMINAL LUMINOUS FLUX    | 460lm                 |
| LUMEN OUTPUT             | 388lm                 |
| EFFICIENCY               | 84.3%                 |
| WEIGHT                   | 0,88 Kg               |
| PROTECTION DEGREE        | IP20                  |
| COLOUR TOLLERANCES       | SDCM 3                |
| PACKING DIMENSIONS       | 17,0 x 40,0 x 16,0 cm |
|                          |                       |