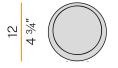

L80 (B10) 70.000h     |
| COLOUR TEMPERATURE       | 2700K Ra>90           |
| LIGHT DISTRIBUTION       | adjustable            |
| POWER SUPPLY             | 220-240V AC           |
| FREQUENCY                | 50/60Hz               |
| ELECTRICAL CONFIGURATION | dimmable (Step DIM)   |
| DRIVER                   | integrated included   |
| NOMINAL LUMINOUS FLUX    | 460lm                 |
| LUMEN OUTPUT             | 388lm                 |
| EFFICIENCY               | 84.3%                 |
| WEIGHT                   | 0,88 Kg               |
| PROTECTION DEGREE        | IP20                  |
| COLOUR TOLLERANCES       | SDCM 3                |
| PACKING DIMENSIONS       | 17,0 x 40,0 x 16,0 cm |
|                          |                       |



#### **Technical drawing**









### Polar diagram



Table lighting fixture for interiors, with swivelling light beam. Pickled sheet metal bearing base in polyacrylic paint.

#### white