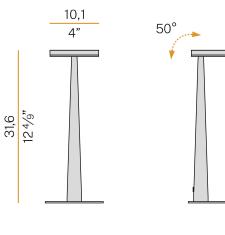

| L80 (B10) 70.000h     |
| COLOUR TEMPERATURE       | 2700K Ra>90           |
| LIGHT DISTRIBUTION       | adjustable            |
| POWER SUPPLY             | 220-240V AC           |
| FREQUENCY                | 50/60Hz               |
| ELECTRICAL CONFIGURATION | dimmable (Step DIM)   |
| DRIVER                   | integrated included   |
| NOMINAL LUMINOUS FLUX    | 460lm                 |
| LUMEN OUTPUT             | 388lm                 |
| EFFICIENCY               | 84.3%                 |
| WEIGHT                   | 0,88 Kg               |
| PROTECTION DEGREE        | IP20                  |
| COLOUR TOLLERANCES       | SDCM 3                |
| PACKING DIMENSIONS       | 17,0 x 40,0 x 16,0 cm |
|                          |                       |



#### **Technical drawing**









### Polar diagram



Table lighting fixture for interiors, with swivelling light beam. Pickled sheet metal bearing base in polyacrylic paint.

#### white