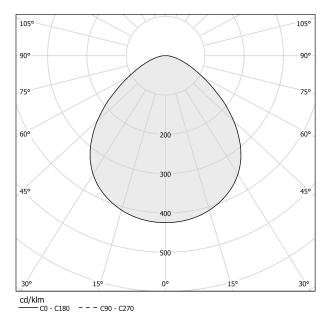

### Polar diagram

Table lighting fixture for interiors, with swivelling light beam. Pickled sheet metal bearing base in polyacrylic paint.