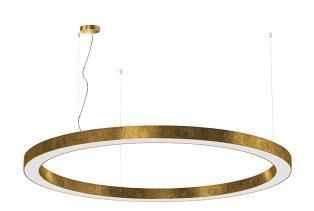

# Silver Ring

220-240V AC dimmable (DALI/Push DIM)

Suspension lighting fixture for interiors, with direct light emission.

Pickled sheet metal structure in polyacrylic paint.

Aluminium dissipation plates.

Pickled sheet metal covers in white, black or bronze polyacrylic paint, or with gold leaf

 ${\bf Diffuser\ in\ modelled\ polycarbonate\ with\ opaline\ finish}.$ 

Suspension kit with griplocks and 5m (196,9") long steel cables.

5m (196,9") long power cable in transparent PVC.

Power canopy with galvanized sheet metal ceiling bracket and pickled sheet metal covering in white, black or bronze polyacrylic paint, or with gold leaf coating.