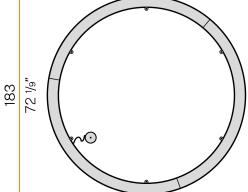

E TEST PERFORMANCE | 850°                     |
| PACKING DIMENSIONS         | 200,0 x 18,0 x 200,0 cm  |
|                            |                          |



Suspension lighting fixture for interiors, with direct light emission.

Pickled sheet metal structure in polyacrylic paint.

Aluminium dissipation plates.

Pickled sheet metal covers in white, black or bronze polyacrylic paint, or with gold leaf

 ${\bf Diffuser\ in\ modelled\ polycarbonate\ with\ opaline\ finish}.$ 

Suspension kit with griplocks and 5m (196,9") long steel cables.

5m (196,9") long power cable in transparent PVC.

Power canopy with galvanized sheet metal ceiling bracket and pickled sheet metal covering in white, black or bronze polyacrylic paint, or with gold leaf coating.







## **Technical drawing**





## Polar diagram



<u>cd/klm</u> C0 - C180 - - - C90 - C270