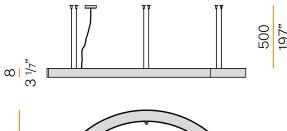

IRE TEST PERFORMANCE | 850°                     |
| PACKING DIMENSIONS         | 200,0 x 18,0 x 200,0 cm  |
|                            |                          |



Suspension lighting fixture for interiors, with direct light emission.

Pickled sheet metal structure in polyacrylic paint.

Aluminium dissipation plates.

Pickled sheet metal covers in white, black or bronze polyacrylic paint, or with gold leaf

 ${\bf Diffuser\ in\ modelled\ polycarbonate\ with\ opaline\ finish}.$ 

Suspension kit with griplocks and 5m (196,9") long steel cables.

5m (196,9") long power cable in transparent PVC.

Power canopy with galvanized sheet metal ceiling bracket and pickled sheet metal covering in white, black or bronze polyacrylic paint, or with gold leaf coating.







## **Technical drawing**





## Polar diagram



<u>cd/klm</u> C0 - C180 - - - C90 - C270