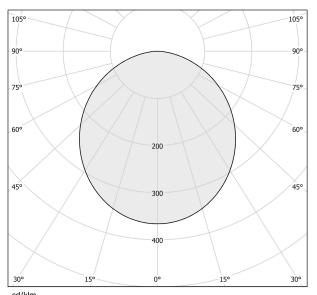

850°                     |
| PACKING DIMENSIONS         | 200,0 x 18,0 x 200,0 cm  |
|                            |                          |



Suspension lighting fixture for interiors, with direct light emission.

Pickled sheet metal structure in polyacrylic paint.

Aluminium dissipation plates.

Pickled sheet metal covers in white, black or bronze polyacrylic paint, or with gold leaf

 ${\bf Diffuser\ in\ modelled\ polycarbonate\ with\ opaline\ finish}.$ 

Suspension kit with griplocks and 5m (196,9") long steel cables.

5m (196,9") long power cable in transparent PVC.

Power canopy with galvanized sheet metal ceiling bracket and pickled sheet metal covering in white, black or bronze polyacrylic paint, or with gold leaf coating.







## **Technical drawing**





## Polar diagram



<u>cd/klm</u> C0 - C180 - - - C90 - C270