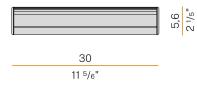

VER                   | integrated included      |
| NOMINAL LUMINOUS FLUX    | 3120lm                   |
| LUMEN OUTPUT             | 2168lm                   |
| EFFICIENCY               | 69.5%                    |
| WEIGHT                   | 1,08 Kg                  |
| PROTECTION DEGREE        | IP40                     |
| COLOUR TOLLERANCES       | SDCM 3                   |
| PACKING DIMENSIONS       | 19,5 x 35,0 x 10,0 cm    |



Wall lighting fixture for interiors, with direct and indirect light emission. Pickled sheet metal wall bracket in polyacrylic paint. Extruded aluminium structure in white, black, bronze, mat brass or titanium polyacrylic paint. Extruded acrylic diffusers with opaline finish.

Die-cast aluminium end caps in polyacrylic paint.



#### Technical drawing





5 5/7"

### Polar diagram

bronze



<u>cd/klm</u> <u>C0 - C180</u> - - - C90 - C270