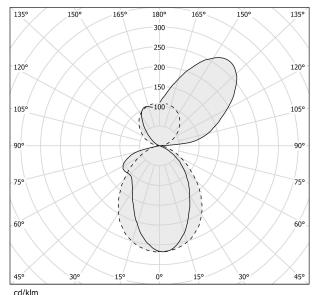

uded      |
| NOMINAL LUMINOUS FLUX    | 3120lm                   |
| LUMEN OUTPUT             | 2168lm                   |
| EFFICIENCY               | 69.5%                    |
| WEIGHT                   | 1,08 Kg                  |
| PROTECTION DEGREE        | IP40                     |
| COLOUR TOLLERANCES       | SDCM 3                   |
| PACKING DIMENSIONS       | 19,5 x 35,0 x 10,0 cm    |



Wall lighting fixture for interiors, with direct and indirect light emission. Pickled sheet metal wall bracket in polyacrylic paint. Extruded aluminium structure in white, black, bronze, mat brass or titanium polyacrylic paint. Extruded acrylic diffusers with opaline finish.

Die-cast aluminium end caps in polyacrylic paint.



#### Technical drawing





5 5/7"

### Polar diagram

bronze



<u>cd/klm</u> <u>C0 - C180</u> - - - C90 - C270