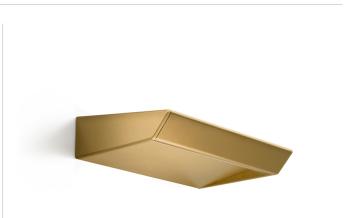

Wall lighting fixture for interiors, with direct and indirect light emission. Pickled sheet metal wall bracket in polyacrylic paint. Extruded aluminium structure in white, black, bronze, mat brass or titanium polyacrylic paint. Extruded acrylic diffusers with opaline finish.

Die-cast aluminium end caps in polyacrylic paint.