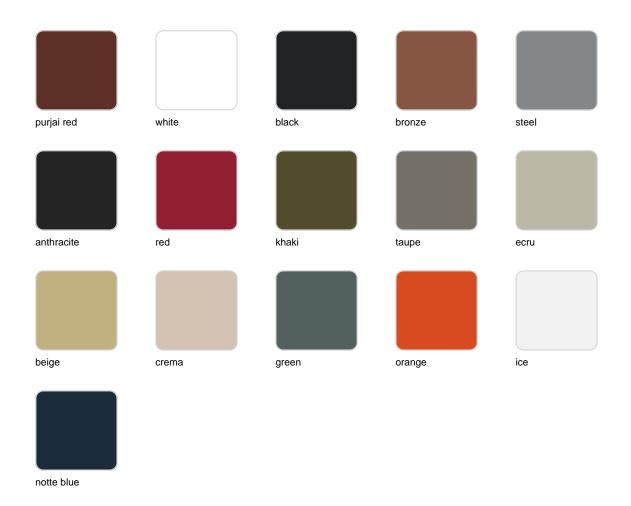

# Jardiniere 100x40x40

The most extensive collection of indoor and outdoor planters designed by <u>Studio</u> <u>Vondom</u>. Timeless and minimalist designs that allow you to create unique and original atmospheres for homes, restaurants and any space.



## Info

## Description

Pot made of polyethylene resin by rotational moulding. 100% Recyclable. Item suitable for indoor and outdoor use. Available in different finishes.

Weight: 9 Kg



## **Finishes**

## finishes

#### SIMPLE Ref. 41640



Matt finishes pot one wall

BASIC Ref. 41640A



## Matt Polyethylene

#### SELF-WATERING Ref. 41640R





Self-watering system included in all planters except those with basic finish

#### LACQUERED Ref. 41640F



Lacquered Polyethylene

## lighting

LIGHT Ref. 41640W



White internally lit unit with LED technology. Available only in matte ice white finish.

RGBW LED Ref. 41640L



Unit with internal lighting with RGBW LED technology and remote control unit for switching colors. Available only in matte ice white finish. Remote control included.

RGBW LED DMX Ref. 41640D



Unit with internal lighting with RGBW LED technology and remote control unit for switching colors. Also controlLED by DMX-1024 (wireless), enabling communication between one or more products simultaneously via the DM