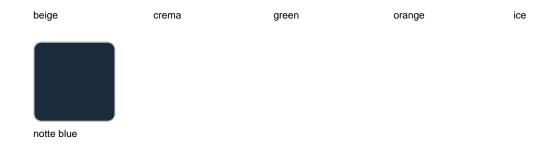

#### SIMPLE Ref. 41640

Matt finishes pot one wall

BASIC Ref. 41640A

## Matt Polyethylene