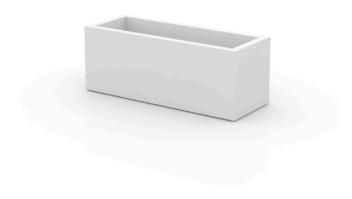

# Jardiniere 100x40x40

The most extensive collection of indoor and outdoor planters designed by <u>Studio</u> <u>Vondom</u>. Timeless and minimalist designs that allow you to create unique and original atmospheres for homes, restaurants and any space.

## Description

Pot made of polyethylene resin by rotational moulding. 100% Recyclable. Item suitable for indoor and outdoor use. Available in different finishes.

Weight: 9 Kg