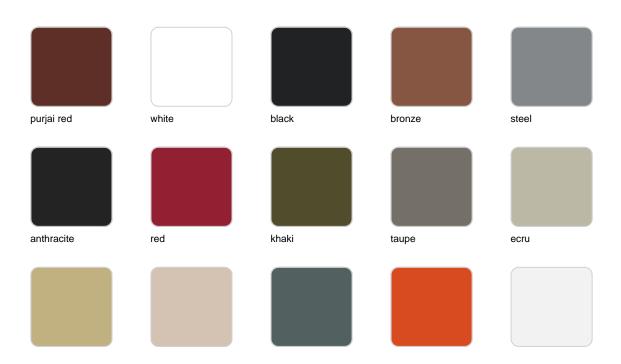

#### SIMPLE Ref. 41640

Matt finishes pot one wall

BASIC Ref. 41640A

## Matt Polyethylene