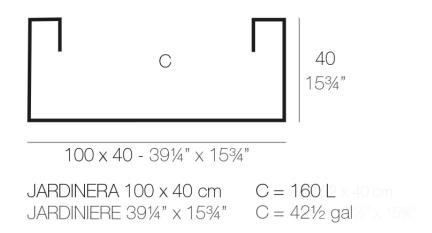

## Description

Pot made of polyethylene resin by rotational moulding. 100% Recyclable. Item suitable for indoor and outdoor use. Available in different finishes.

Weight: 9 Kg