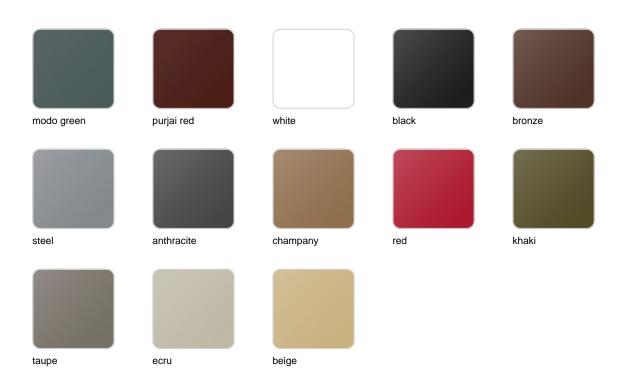

# Jardiniere 100x40x40

The most extensive collection of indoor and outdoor planters designed by <u>Studio</u> <u>Vondom</u>. Timeless and minimalist designs that allow you to create unique and original atmospheres for homes, restaurants and any space.



## Info

## Description

Pot made of polyethylene resin by rotational moulding. 100% Recyclable. Item suitable for indoor and outdoor use. Available in different finishes.

Weight: 9 Kg



## **Finishes**

## finishes

#### SIMPLE Ref. 41640



Matt finishes pot one wall

BASIC Ref. 41640A



## Matt Polyethylene

#### SELF-WATERING Ref. 41640R





Self-watering system included in all planters except those with basic finish

#### LACQUERED Ref. 41640F



Lacquered Polyethylene

## lighting

LIGHT Ref. 41640W



White internally lit unit with LED technology. Available only in matte ice white finish.

RGBW LED Ref. 41640L



Unit with internal lighting with RGBW LED technology and remote control unit for switching colors. Available only in matte ice white finish. Remote control included.

RGBW LED DMX Ref. 41640D



Unit with internal lighting with RGBW LED technology and remote control unit for switching colors. Also controlLED by DMX-1024 (wireless), enabling communication between one or more products simultaneously via the DMX transmitter (not included). There are two options to choose from: Professional XLR DMX and Home WIFI DMX. (Remote control included). Optional battery

RGBW LED BATTERY Ref. 41640Y



Unit with internal lighting wi