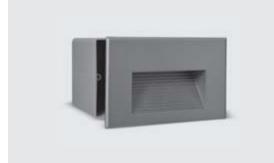

## STEP QUADRO Q 04

Recessed linear steplight for outdoor installation in the wall, phospho-chromatised and polyester powder coated die-cast copperfree aluminium body and frame, tempered frosted glass diffuser, polypropilene housing for recess, moulded silicone gasket and stainless steel screws. Built-in LED driver 220-240V 50-60Hz, with 24 low-power SMD3528 LED. IP65 rating.

## **Technical data**

| Wattage      | 3 WATT                                                                       |  |
|--------------|------------------------------------------------------------------------------|--|
| IP Rating    | IP65                                                                         |  |
| IK Rating    | IK08                                                                         |  |
| Material     | High corrosion resistance<br>die-cast copper-free<br>aluminum body and frame |  |
| Coating      | Polyester powder coating with phosphocromating pre-finish                    |  |
| Light source | NR. 24 x SMD3528 LED                                                         |  |
| Screws       | Stainless steel                                                              |  |
| Transformer  | Electronic power supply<br>220/240V 50/60Hz<br>built-in                      |  |
| Cable        | 0.50 mt. neoprene power cable included                                       |  |
| Gasket       | Silicone rubber                                                              |  |
| Glass        | Tempered                                                                     |  |
| Gross weight | 0,85 Kg                                                                      |  |
| Included     | Polypropilene recessing box                                                  |  |
|              |                                                                              |  |