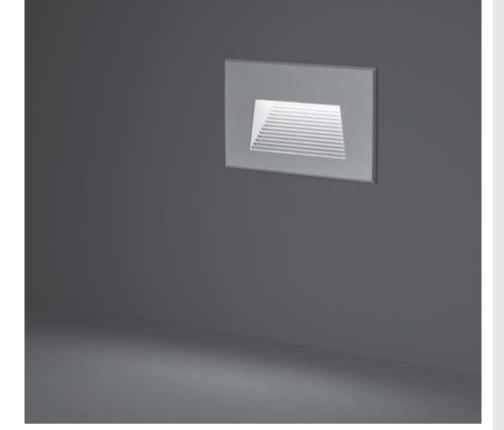

## STEP QUADRO Q 04

Recessed linear steplight for outdoor installation in the wall, phospho-chromatised and polyester powder coated die-cast copperfree aluminium body and frame, tempered frosted glass diffuser, polypropilene housing for recess, moulded silicone gasket and stainless steel screws. Built-in LED driver 220-240V 50-60Hz, with 24 low-power SMD3528 LED. IP65 rating.