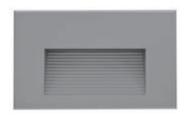

## STEP QUADRO Q 04

Recessed linear steplight for outdoor installation in the wall, phospho-chromatised and polyester powder coated die-cast copperfree aluminium body and frame, tempered frosted glass diffuser, polypropilene housing for recess, moulded silicone gasket and stainless steel screws. Built-in LED driver 220-240V 50-60Hz, with 24 low-power SMD3528 LED. IP65 rating.

## **Technical data**

| Wattage      | 3 WATT                                                                       |  |
|--------------|------------------------------------------------------------------------------|--|
| IP Rating    | IP65                                                                         |  |
| IK Rating    | IK08                                                                         |  |
| Material     | High corrosion resistance<br>die-cast copper-free<br>aluminum body and frame |  |
| Coating      | Polyester powder coating with phosphocromating pre-finish                    |  |
| Light source | NR. 24 x SMD3528 LED                                                         |  |
| Screws       | Stainless steel                                                              |  |
| Transformer  | Electronic power supply<br>220/240V 50/60Hz<br>built-in                      |  |
| Cable        | 0.50 mt. neoprene power cable included                                       |  |
| Gasket       | Silicone rubber                                                              |  |
| Glass        | Tempered                                                                     |  |
| Gross weight | 0,85 Kg                                                                      |  |
| Included     | Polypropilene recessing box                                                  |  |
|              |                                                                              |  |