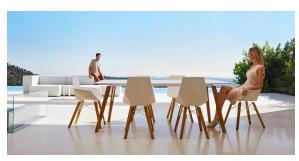

# Faz wood high table 50x50x105

#### by Ramón Esteve

Faz is a modular collection of outdoor furniture and planters designed by <u>Ramón</u> <u>Esteve</u> for <u>Vondom</u>. He is the architect of harmony, serenity, timelessness and universality, and he has created mineral and emphatic shapes that make Faz a design that contextualizes with homes and installations. An ambience, encircling as a result of the blissful combination of the material and lighting, so that the sole sensation would be its fusion.

## **Ambients**