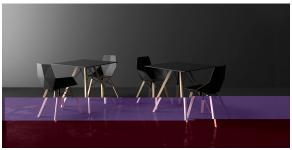

# Faz wood high table 50x50x105

#### by Ramón Esteve

Faz is a modular collection of outdoor furniture and planters designed by <u>Ramón</u> <u>Esteve</u> for <u>Vondom</u>. He is the architect of harmony, serenity, timelessness and universality, and he has created mineral and emphatic shapes that make Faz a design that contextualizes with homes and installations. An ambience, encircling as a result of the blissful combination of the material and lighting, so that the sole sensation would be its fusion.



## Info

#### Description

Weight: 9.74 Kg



#### **Finishes**

#### finishes

#### HPL Ref. 54315



HPL WHITE Ref. 54315B



DEKTON Ref. 54315M



Wooden base with ceramic surface

## **Ambients**