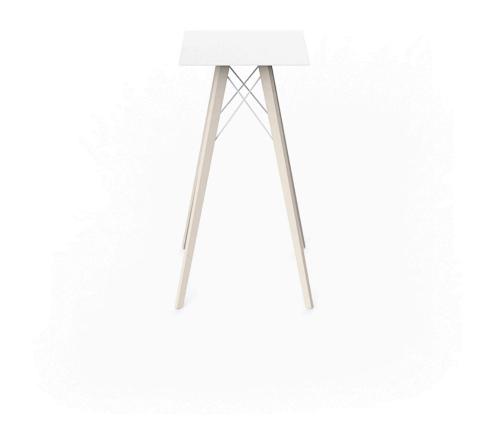

# Faz wood high table 50x50x105

#### by Ramón Esteve

Faz is a modular collection of outdoor furniture and planters designed by <u>Ramón</u> <u>Esteve</u> for <u>Vondom</u>. He is the architect of harmony, serenity, timelessness and universality, and he has created mineral and emphatic shapes that make Faz a design that contextualizes with homes and installations. An ambience, encircling as a result of the blissful combination of the material and lighting, so that the sole sensation would be its fusion.