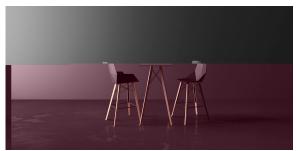

# Faz wood high table 50x50x105

#### by Ramón Esteve

Faz is a modular collection of outdoor furniture and planters designed by <u>Ramón</u> <u>Esteve</u> for <u>Vondom</u>. He is the architect of harmony, serenity, timelessness and universality, and he has created mineral and emphatic shapes that make Faz a design that contextualizes with homes and installations. An ambience, encircling as a result of the blissful combination of the material and lighting, so that the sole sensation would be its fusion.



## Info

#### Description

Weight: 9.74 Kg



#### **Finishes**

#### finishes

#### HPL Ref. 54315



HPL WHITE Ref. 54315B



DEKTON Ref. 54315M



Wooden base with ceramic surface

## **Ambients**