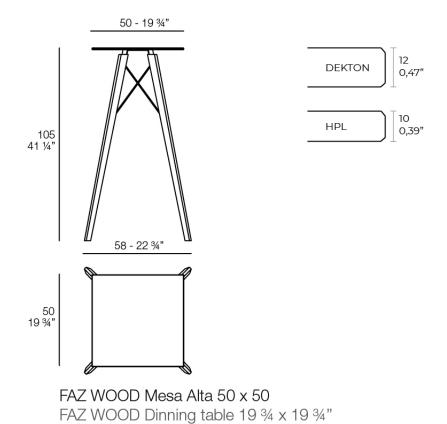

#### Description

Weight: 9.74 Kg

#### HPL Ref. 54315

HPL WHITE Ref. 54315B

DEKTON Ref. 54315M

Wooden base with ceramic surface