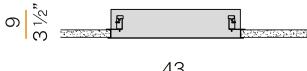

# Technical drawing

Pickled sheet metal closing frame in polyacrylic paint. Modelled polycarbonate diffuser with opaline finish. Galvanized sheet metal brackets for false ceiling fixing. Built-in hole dimension: Ø 415mm (Ø 16,3")