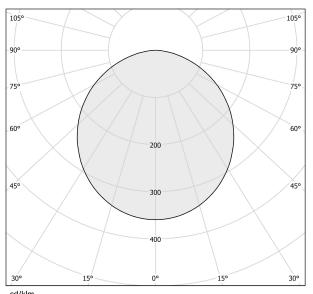

cluded      |
| NOMINAL LUMINOUS FLUX      | 3321lm                   |
| LUMEN OUTPUT               | 2199lm                   |
| EFFICIENCY                 | 66.2%                    |
| WEIGHT                     | 4,12 Kg                  |
| PROTECTION DEGREE          | IP40 IP20                |
| COLOUR TOLLERANCES         | SDCM 3                   |
| GLOW WIRE TEST PERFORMANCE | 850°                     |
| PACKING DIMENSIONS         | 46,0 x 18,0 x 46,0 cm    |
|                            |                          |



Pickled sheet metal closing frame in polyacrylic paint. Modelled polycarbonate diffuser with opaline finish. Galvanized sheet metal brackets for false ceiling fixing. Built-in hole dimension: Ø 415mm (Ø 16,3")









# Technical drawing





# Polar diagram