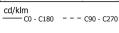

uded      |
| NOMINAL LUMINOUS FLUX      | 3321lm                   |
| LUMEN OUTPUT               | 2199lm                   |
| EFFICIENCY                 | 66.2%                    |
| WEIGHT                     | 4,12 Kg                  |
| PROTECTION DEGREE          | IP40 IP20                |
| COLOUR TOLLERANCES         | SDCM 3                   |
| GLOW WIRE TEST PERFORMANCE | 850°                     |
| PACKING DIMENSIONS         | 46,0 x 18,0 x 46,0 cm    |
|                            |                          |



Pickled sheet metal closing frame in polyacrylic paint. Modelled polycarbonate diffuser with opaline finish. Galvanized sheet metal brackets for false ceiling fixing. Built-in hole dimension: Ø 415mm (Ø 16,3")









# Technical drawing





# Polar diagram