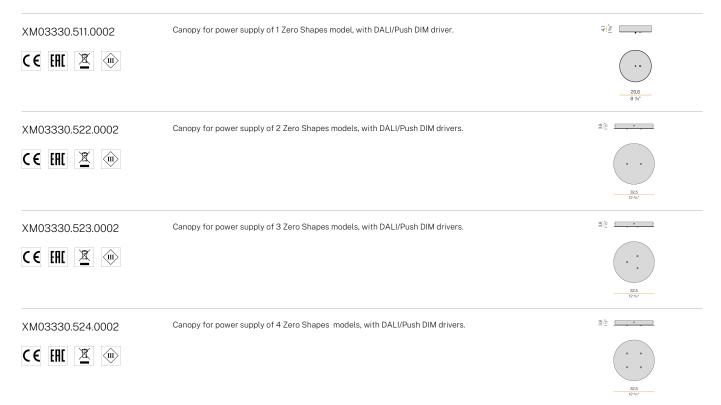

### Accessories / power supply

#### Accessories / power supply and fixing

1.4 1.8  ${\tt Canopy\ for\ power\ supply\ and\ suspension\ of\ 1\ Zero\ Round\ Vertical\ model,\ with\ DALI/Push\ DIM\ drivers.}$ XM03430.531.0002 CE EHI 🗵 🎰 Canopy for power supply and suspension of 3 Zero Round Vertical models, with DALI/Push DIM drivers. XM03430.533.0002 CE EHI 🗵 🎰 Canopy for power supply and suspension of 1 Zero Shapes Horizontal and 1 Zero Round Vertical models, with DALI/Push DIM drivers. 9 2 XM03430.552.0002 C€ EHI 🗵 Canopy for power supply and suspension of 2 Zero Shapes Horizontal and 1 Zero Round Vertical models, with DALI/Push DIM drivers. XM03430.553.0002 C € EHI 🗵 Canopy for power supply and suspension of 2 Zero Shapes Horizontal and 2 Zero Round Vertical models, with DALI/Push DIM drivers. XM03430.554.0002 CE EHL 🗵 🐵