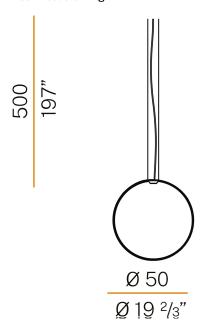

### Technical drawing

Single or multiple vertical suspension lighting fixture for interiors, with direct and indirect light emission.

Bended extruded aluminium structure in white, black, bronze, mat brass or titanium polyacrylic paint.

Extruded polycarbonate diffuser with opaline finish.

Suspension kit with griplocks and 5m (196,9") long steel cables.

5m (196,9") long power cable in transparent PVC.

Provided without power canopy.