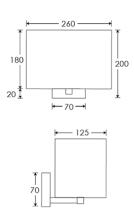

Dimensions in mm and approximate

www.heathfield.co.uk | + 44 (0) 1732 350450 | sales@heathfield.co.uk Unit 1, Priory Road, Tonbridge, Kent, TN9 2AF, United Kingdom