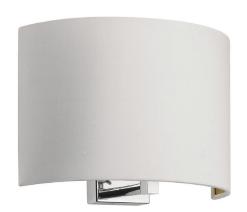

## Wall Light | PIRO CHROME

## **WALL LIGHT**

Material: Metal Finish shown: Chrome Code: WL-PIRO-CHRO

## **LAMPSHADE AS SHOWN**

10" Crescent Ivory Silk Shade code: SH-10-CRES Shade lining: Gold PVC