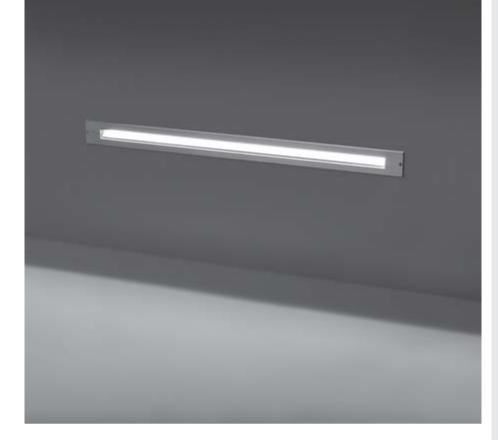

## 503002

Linear ground-recessed luminaire for outdoor installation, length 1.000mm, Phosphochromatised and polyester powder coated extruded copper-free aluminium body and stainless steel AISI 304 frame, tempered frosted glass diffuser, moulded silicone gaskets, stainless steel recessing sleeve. Asymmetrical light distribution. Built-in LED driver 220-240V 50-60Hz, with 56 CREE XH-G mid-power LED. IP67 rating.