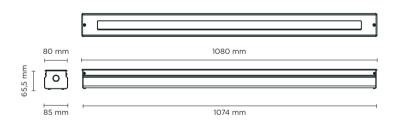

## **Technical data**

| Wattage             | 34 WATT                                                            |
|---------------------|--------------------------------------------------------------------|
| IP Rating           | IP67                                                               |
| IK Rating           | IK09                                                               |
| Material            | High corrosion resistance<br>extruded copper-free<br>aluminum body |
| Coating             | Polyester powder coating<br>with phosphocromating<br>pre-finish    |
| Trim                | Stainless steel AISI 304                                           |
| Light source        | NR. 56 CREE XH-G mid-power<br>LED                                  |
| Screws              | Stainless steel                                                    |
| Recessing<br>sleeve | Stainless steel                                                    |
| Transformer         | Electronic power supply<br>220/240V 50/60Hz built-in               |
| Cable gland         | Double PG9                                                         |
| Gasket              | Silicone rubber                                                    |
| Glass               | Tempered frosted diffuser                                          |
| Power cable         | 1 mt. neoprene power cable included                                |
| Gross weight        | 7,00 Kg                                                            |
|                     |                                                                    |