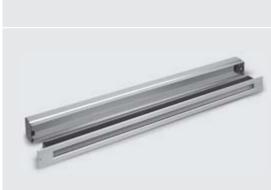

## 503002

Linear ground-recessed luminaire for outdoor installation, length 1.000mm, Phosphochromatised and polyester powder coated extruded copper-free aluminium body and stainless steel AISI 304 frame, tempered frosted glass diffuser, moulded silicone gaskets, stainless steel recessing sleeve. Asymmetrical light distribution. Built-in LED driver 220-240V 50-60Hz, with 56 CREE XH-G mid-power LED. IP67 rating.