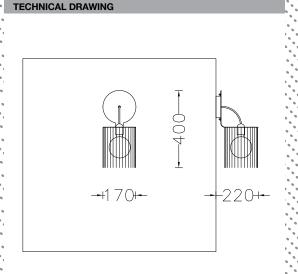

### PRODUCT SIZE

SHADE SIZE: 170 X 220W MM / TOTAL HEIGHT: 400MM

#### PACKAGING DIMENSIONS

310MM(W) X 310MM(L) X 350MM(H)