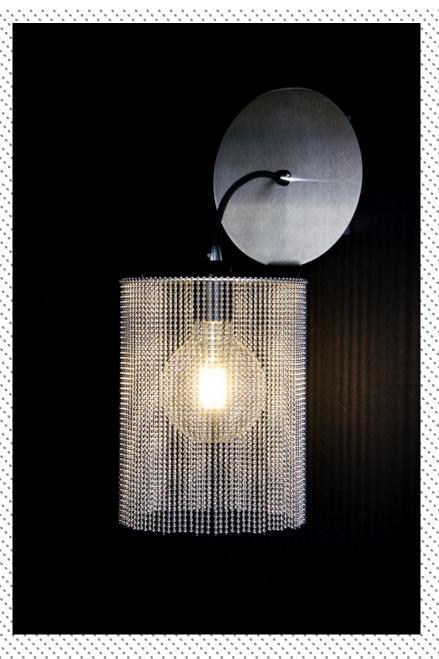

## DESCRIPTION

This very simple petite wall-sconce based on 2 circles folded at 90 degrees to one another, with the wall plate above the light. Illuminated by 1x G9 Halogen/LED bulb within handmade clear or sandblasted pyrex glass ball with OR by 1x E27 vintage style LED bulb.

### PRODUCT SIZE

SHADE SIZE: 170 X 220W MM / TOTAL HEIGHT: 400MM